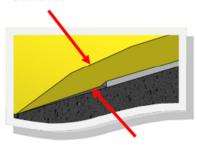

### **BesT Design**

BesTape is designed to be the best. It has a beveled edge, a round surface, and adhesive that goes closer to the edge. Available in three width's 2", 3", and 4" and in seven colors: red, orange, yellow, green, blue, black and white.

### **BesT Durability**

Because of its ability to withstand most heavy traffic it will last longer than other low cost tapes. It has a beveled edge that withstands forklift traffic, a round smooth surface for easy cleaning, and adhesive that goes closer to the edge for a better bond. BesTape will last longer than standard vinyl floor tape.

## Beveled edge and Fully round surface

Two stage recessed base